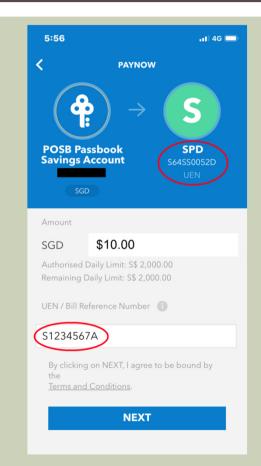

## STEP BY STEP PROCESS

Input the donation amount & NRIC No./FIN for tax deduction purpose

Verify the details (i.e. Amount & NRIC No. / FIN) before confirming

Donation successfully completed