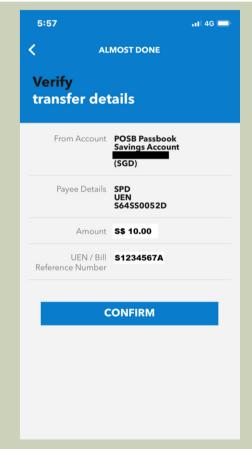

## STEP BY STEP PROCESS

Input the donation amount & NRIC No./FIN for tax deduction purpose

Verify the details (i.e. Amount & NRIC No. / FIN) before confirming

Donation successfully completed