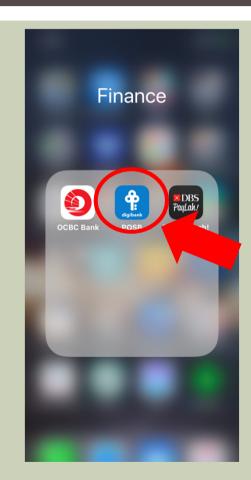

## STEP BY STEP PROCESS

Launch the Mobile Banking Application

Click on the "PayNow"
Button

Select send via "Unique Entity Number" & enter S64SS0052D in the field below.