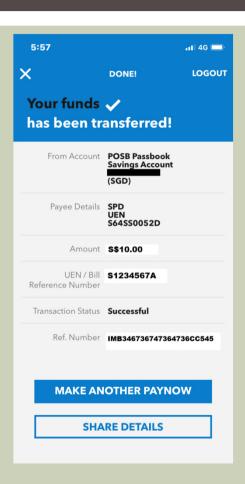

## STEP BY STEP PROCESS

Input the donation amount & NRIC No./FIN for tax deduction purpose

Verify the details (i.e. Amount & NRIC No. / FIN) before confirming

Donation successfully completed