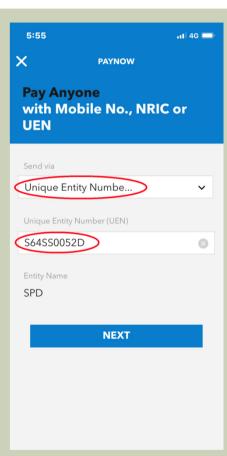

## STEP BY STEP PROCESS

Launch the Mobile Banking Application

Click on the "PayNow"
Button

Select send via "Unique Entity Number" & enter S64SS0052D in the field below.